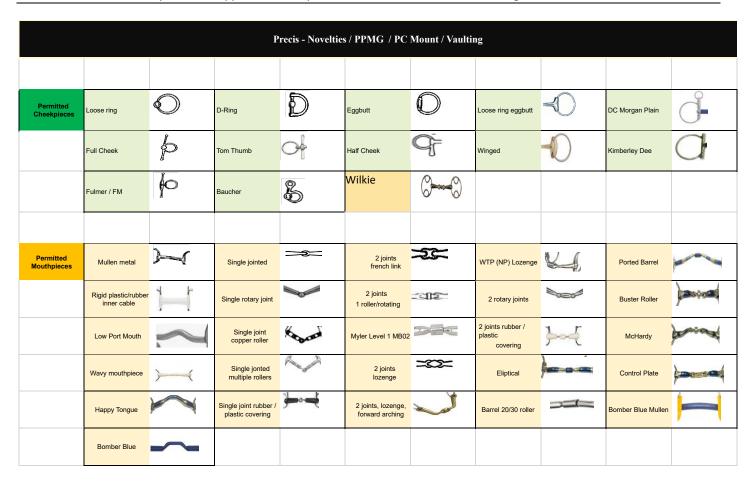

|                          |                                  |             |                                        | Precis -Dre | ssage & Eventi                        | ıg Dressage |                                    |                 |                    |                |
|--------------------------|----------------------------------|-------------|----------------------------------------|-------------|---------------------------------------|-------------|------------------------------------|-----------------|--------------------|----------------|
|                          |                                  |             |                                        |             |                                       |             |                                    |                 |                    |                |
| Permitted<br>Cheekpieces | Loose ring                       |             | D-Ring                                 | D           | Eggbutt                               |             | Loose ring eggbutt                 | $\triangleleft$ | DC Morgan Plain    |                |
|                          | Full Cheek                       | þ           | Tom Thumb                              | 0           | Half Cheek                            | 9           | Winged                             |                 | Kimberley Dee      | a              |
|                          | Fulmer / FM                      | fo          | Baucher                                | B           |                                       |             |                                    |                 |                    |                |
|                          |                                  |             |                                        |             |                                       |             |                                    |                 |                    |                |
| Permitted<br>Mouthpieces | Mullen metal                     |             | Single jointed                         | <b>==</b>   | 2 joints<br>french link               | <b>₹</b>    | WTP (NP) Lozenge                   | VJ.             | Ported Barrel      |                |
|                          | Rigid plastic/rubber inner cable |             | Single rotary joint                    |             | 2 joints<br>1 roller/rotating         | ાદ          | 2 rotary joints                    |                 | Buster Roller      | -              |
|                          | Low Port Mouth                   | ~           | Single joint copper roller             | Rose        | Myler Level 1 MB02                    |             | 2 joints rubber / plastic covering | }~{             | McHardy            | <b>Service</b> |
|                          | Wavy mouthpiece                  | <b>&gt;</b> | Single jonted multiple rollers         |             | 2 joints<br>lozenge                   | <b>=∞</b> = | Eliptical                          |                 | Bomber Blue Mullen |                |
|                          | Happy Tongue                     |             | Single joint rubber / plastic covering | <b>)</b>    | 2 joints, lozenge,<br>forward arching |             | Barrel 20/30 roller                |                 | Bomber Blue        | ~              |