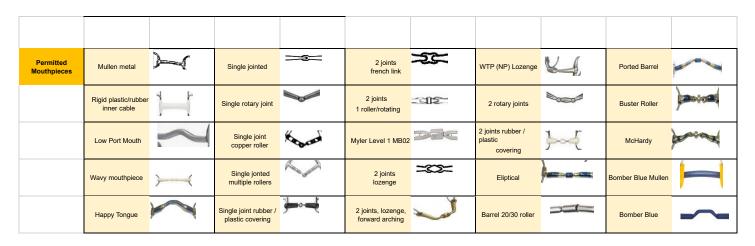

|                          |                                  |             |                                        | Precis -Dre | ssage & Eventi                        | ıg Dressage |                                    |                 |                    |                |
|--------------------------|----------------------------------|-------------|----------------------------------------|-------------|---------------------------------------|-------------|------------------------------------|-----------------|--------------------|----------------|
|                          |                                  |             |                                        |             |                                       |             |                                    |                 |                    |                |
| Permitted<br>Cheekpieces | Loose ring                       |             | D-Ring                                 | D           | Eggbutt                               |             | Loose ring eggbutt                 | $\triangleleft$ | DC Morgan Plain    |                |
|                          | Full Cheek                       | þ           | Tom Thumb                              | 0           | Half Cheek                            | 9           | Winged                             |                 | Kimberley Dee      | a              |
|                          | Fulmer / FM                      | fo          | Baucher                                | B           |                                       |             |                                    |                 |                    |                |
|                          |                                  |             |                                        |             |                                       |             |                                    |                 |                    |                |
| Permitted<br>Mouthpieces | Mullen metal                     |             | Single jointed                         | <b>==</b>   | 2 joints<br>french link               | <b>₹</b>    | WTP (NP) Lozenge                   | VJ.             | Ported Barrel      |                |
|                          | Rigid plastic/rubber inner cable |             | Single rotary joint                    |             | 2 joints<br>1 roller/rotating         | ાદ          | 2 rotary joints                    |                 | Buster Roller      | -              |
|                          | Low Port Mouth                   | ~           | Single joint copper roller             | Rose        | Myler Level 1 MB02                    |             | 2 joints rubber / plastic covering | }~{             | McHardy            | <b>Service</b> |
|                          | Wavy mouthpiece                  | <b>&gt;</b> | Single jonted multiple rollers         |             | 2 joints<br>lozenge                   | <b>=∞</b> = | Eliptical                          |                 | Bomber Blue Mullen |                |
|                          | Happy Tongue                     |             | Single joint rubber / plastic covering | <b>)</b>    | 2 joints, lozenge,<br>forward arching |             | Barrel 20/30 roller                |                 | Bomber Blue        | ~              |