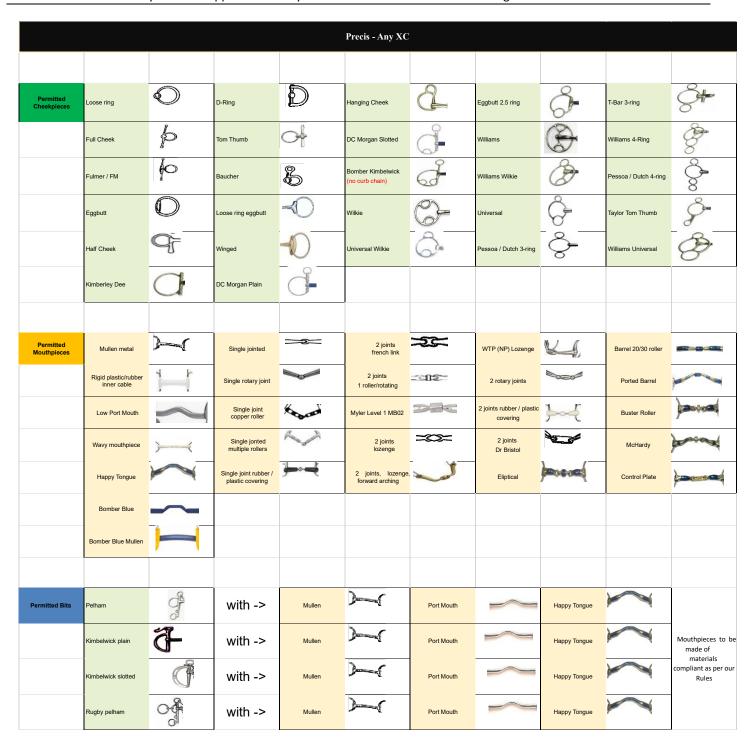

|                          | Precis -Dressage & Eventi 1g Dressage |   |           |   |            |   |                    |                 |                 |   |
|--------------------------|---------------------------------------|---|-----------|---|------------|---|--------------------|-----------------|-----------------|---|
|                          |                                       |   |           |   |            |   |                    |                 |                 |   |
| Permitted<br>Cheekpieces | Loose ring                            |   | D-Ring    | Ð | Eggbutt    |   | Loose ring eggbutt | $\triangleleft$ | DC Morgan Plain |   |
|                          | Full Cheek                            | þ | Tom Thumb | 0 | Half Cheek | 9 | Winged             |                 | Kimberley Dee   | a |
|                          | Fulmer / FM                           | Ю | Baucher   | B |            |   |                    |                 |                 |   |

|                          |                                  |             |                                        | Precis -Dre | ssage & Eventi                        | ıg Dressage |                                    |                 |                    |                |
|--------------------------|----------------------------------|-------------|----------------------------------------|-------------|---------------------------------------|-------------|------------------------------------|-----------------|--------------------|----------------|
|                          |                                  |             |                                        |             |                                       |             |                                    |                 |                    |                |
| Permitted<br>Cheekpieces | Loose ring                       |             | D-Ring                                 | D           | Eggbutt                               |             | Loose ring eggbutt                 | $\triangleleft$ | DC Morgan Plain    |                |
|                          | Full Cheek                       | þ           | Tom Thumb                              | 0           | Half Cheek                            | 9           | Winged                             |                 | Kimberley Dee      | a              |
|                          | Fulmer / FM                      | fo          | Baucher                                | B           |                                       |             |                                    |                 |                    |                |
|                          |                                  |             |                                        |             |                                       |             |                                    |                 |                    |                |
| Permitted<br>Mouthpieces | Mullen metal                     |             | Single jointed                         | <b>==</b>   | 2 joints<br>french link               | <b>₹</b>    | WTP (NP) Lozenge                   | VJ.             | Ported Barrel      |                |
|                          | Rigid plastic/rubber inner cable |             | Single rotary joint                    |             | 2 joints<br>1 roller/rotating         | ાદ          | 2 rotary joints                    |                 | Buster Roller      | -              |
|                          | Low Port Mouth                   | ~           | Single joint copper roller             | Rose        | Myler Level 1 MB02                    |             | 2 joints rubber / plastic covering | }~{             | McHardy            | <b>Service</b> |
|                          | Wavy mouthpiece                  | <b>&gt;</b> | Single jonted multiple rollers         |             | 2 joints<br>lozenge                   | <b>=∞</b> = | Eliptical                          |                 | Bomber Blue Mullen |                |
|                          | Happy Tongue                     |             | Single joint rubber / plastic covering | <b>)</b>    | 2 joints, lozenge,<br>forward arching |             | Barrel 20/30 roller                |                 | Bomber Blue        | ~              |