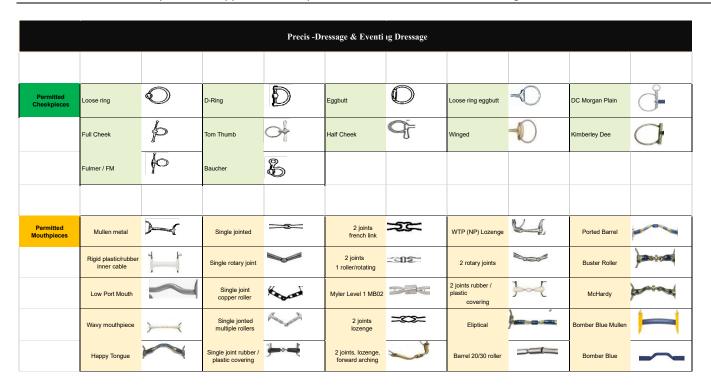

|                          | Precis -Dressage & Eventi 1g Dressage |   |           |   |            |   |                    |                 |                 |   |
|--------------------------|---------------------------------------|---|-----------|---|------------|---|--------------------|-----------------|-----------------|---|
|                          |                                       |   |           |   |            |   |                    |                 |                 |   |
| Permitted<br>Cheekpieces | Loose ring                            |   | D-Ring    | Ð | Eggbutt    |   | Loose ring eggbutt | $\triangleleft$ | DC Morgan Plain |   |
|                          | Full Cheek                            | þ | Tom Thumb | 0 | Half Cheek | 9 | Winged             |                 | Kimberley Dee   | a |
|                          | Fulmer / FM                           | Ю | Baucher   | B |            |   |                    |                 |                 |   |

|                          |                                  |             |                                        | Precis -Dre | ssage & Eventi                        | ıg Dressage |                                    |                 |                    |                |
|--------------------------|----------------------------------|-------------|----------------------------------------|-------------|---------------------------------------|-------------|------------------------------------|-----------------|--------------------|----------------|
|                          |                                  |             |                                        |             |                                       |             |                                    |                 |                    |                |
| Permitted<br>Cheekpieces | Loose ring                       |             | D-Ring                                 | D           | Eggbutt                               |             | Loose ring eggbutt                 | $\triangleleft$ | DC Morgan Plain    |                |
|                          | Full Cheek                       | þ           | Tom Thumb                              | 0           | Half Cheek                            | 9           | Winged                             |                 | Kimberley Dee      | a              |
|                          | Fulmer / FM                      | fo          | Baucher                                | B           |                                       |             |                                    |                 |                    |                |
|                          |                                  |             |                                        |             |                                       |             |                                    |                 |                    |                |
| Permitted<br>Mouthpieces | Mullen metal                     |             | Single jointed                         | <b>==</b>   | 2 joints<br>french link               | <b>₹</b>    | WTP (NP) Lozenge                   | VJ.             | Ported Barrel      |                |
|                          | Rigid plastic/rubber inner cable |             | Single rotary joint                    |             | 2 joints<br>1 roller/rotating         | ાદ          | 2 rotary joints                    |                 | Buster Roller      | -              |
|                          | Low Port Mouth                   | ~           | Single joint copper roller             | Rose        | Myler Level 1 MB02                    |             | 2 joints rubber / plastic covering | }~{             | McHardy            | <b>Service</b> |
|                          | Wavy mouthpiece                  | <b>&gt;</b> | Single jonted multiple rollers         |             | 2 joints<br>lozenge                   | <b>=∞</b> = | Eliptical                          |                 | Bomber Blue Mullen |                |
|                          | Happy Tongue                     |             | Single joint rubber / plastic covering | <b>)</b>    | 2 joints, lozenge,<br>forward arching |             | Barrel 20/30 roller                |                 | Bomber Blue        | ~              |