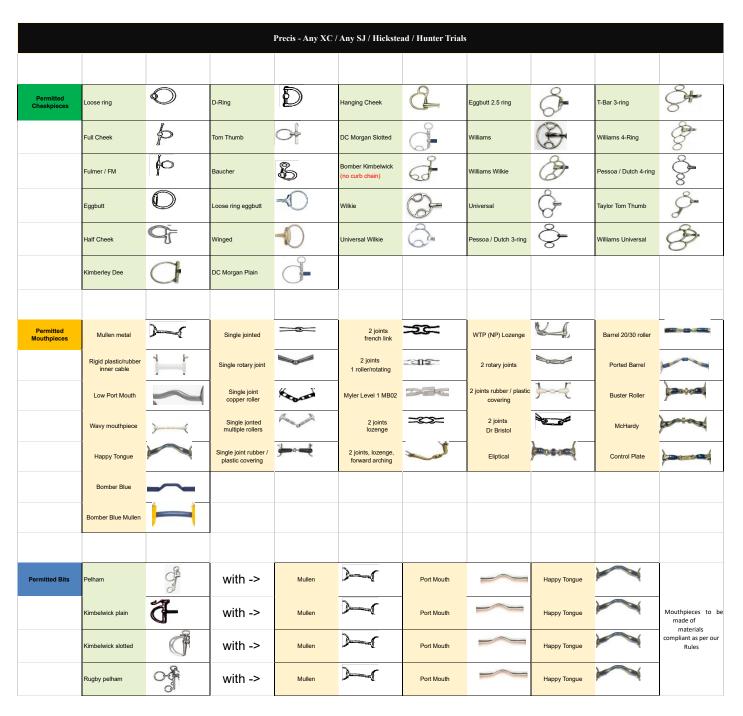

|                          | Precis -Dressage & Eventi 1g Dressage |   |           |   |            |   |                    |                 |                 |   |
|--------------------------|---------------------------------------|---|-----------|---|------------|---|--------------------|-----------------|-----------------|---|
|                          |                                       |   |           |   |            |   |                    |                 |                 |   |
| Permitted<br>Cheekpieces | Loose ring                            |   | D-Ring    | Ð | Eggbutt    |   | Loose ring eggbutt | $\triangleleft$ | DC Morgan Plain |   |
|                          | Full Cheek                            | þ | Tom Thumb | 0 | Half Cheek | 9 | Winged             |                 | Kimberley Dee   | a |
|                          | Fulmer / FM                           | Ю | Baucher   | B |            |   |                    |                 |                 |   |

|                          |                                  |             |                                        | Precis -Dre | ssage & Eventi                        | ıg Dressage |                                    |                 |                    |                |
|--------------------------|----------------------------------|-------------|----------------------------------------|-------------|---------------------------------------|-------------|------------------------------------|-----------------|--------------------|----------------|
|                          |                                  |             |                                        |             |                                       |             |                                    |                 |                    |                |
| Permitted<br>Cheekpieces | Loose ring                       |             | D-Ring                                 | D           | Eggbutt                               |             | Loose ring eggbutt                 | $\triangleleft$ | DC Morgan Plain    |                |
|                          | Full Cheek                       | þ           | Tom Thumb                              | 0           | Half Cheek                            | 9           | Winged                             |                 | Kimberley Dee      | a              |
|                          | Fulmer / FM                      | fo          | Baucher                                | B           |                                       |             |                                    |                 |                    |                |
|                          |                                  |             |                                        |             |                                       |             |                                    |                 |                    |                |
| Permitted<br>Mouthpieces | Mullen metal                     |             | Single jointed                         | <b>==</b>   | 2 joints<br>french link               | <b>₹</b>    | WTP (NP) Lozenge                   | VJ.             | Ported Barrel      |                |
|                          | Rigid plastic/rubber inner cable |             | Single rotary joint                    |             | 2 joints<br>1 roller/rotating         | ાદ          | 2 rotary joints                    |                 | Buster Roller      | -              |
|                          | Low Port Mouth                   | ~           | Single joint copper roller             | Rose        | Myler Level 1 MB02                    |             | 2 joints rubber / plastic covering | }~{             | McHardy            | <b>Service</b> |
|                          | Wavy mouthpiece                  | <b>&gt;</b> | Single jonted multiple rollers         |             | 2 joints<br>lozenge                   | <b>=∞</b> = | Eliptical                          |                 | Bomber Blue Mullen |                |
|                          | Happy Tongue                     |             | Single joint rubber / plastic covering | <b>)</b>    | 2 joints, lozenge,<br>forward arching |             | Barrel 20/30 roller                |                 | Bomber Blue        | ~              |