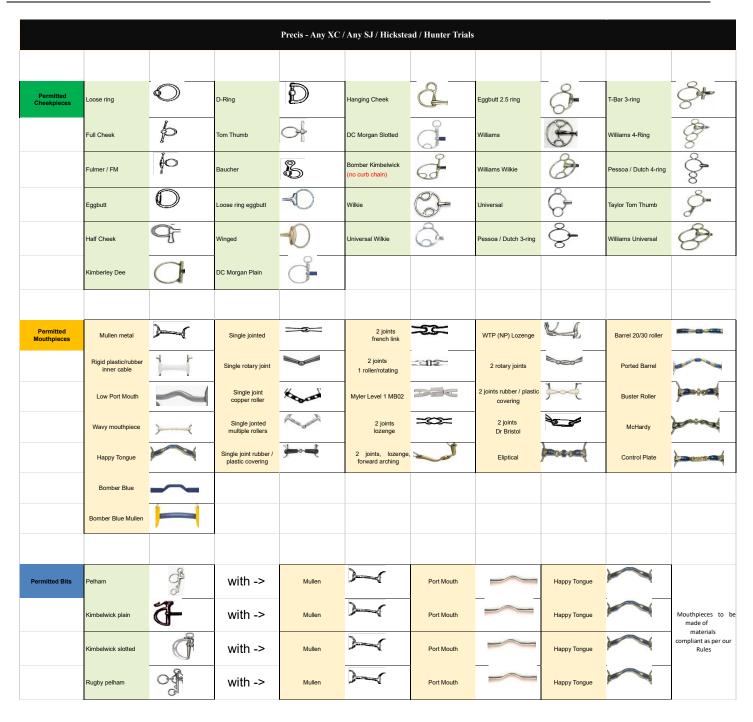

|                          | Precis -Dressage & Eventi 1g Dressage |   |           |   |            |   |                    |                 |                 |   |
|--------------------------|---------------------------------------|---|-----------|---|------------|---|--------------------|-----------------|-----------------|---|
|                          |                                       |   |           |   |            |   |                    |                 |                 |   |
| Permitted<br>Cheekpieces | Loose ring                            |   | D-Ring    | Ð | Eggbutt    |   | Loose ring eggbutt | $\triangleleft$ | DC Morgan Plain |   |
|                          | Full Cheek                            | þ | Tom Thumb | 0 | Half Cheek | 9 | Winged             |                 | Kimberley Dee   | a |
|                          | Fulmer / FM                           | Ю | Baucher   | B |            |   |                    |                 |                 |   |

|                          |                                  |             |                                        | Precis -Dre | ssage & Eventi                        | ıg Dressage |                                    |                 |                    |                |
|--------------------------|----------------------------------|-------------|----------------------------------------|-------------|---------------------------------------|-------------|------------------------------------|-----------------|--------------------|----------------|
|                          |                                  |             |                                        |             |                                       |             |                                    |                 |                    |                |
| Permitted<br>Cheekpieces | Loose ring                       |             | D-Ring                                 | D           | Eggbutt                               |             | Loose ring eggbutt                 | $\triangleleft$ | DC Morgan Plain    |                |
|                          | Full Cheek                       | þ           | Tom Thumb                              | 0           | Half Cheek                            | 9           | Winged                             |                 | Kimberley Dee      | a              |
|                          | Fulmer / FM                      | fo          | Baucher                                | B           |                                       |             |                                    |                 |                    |                |
|                          |                                  |             |                                        |             |                                       |             |                                    |                 |                    |                |
| Permitted<br>Mouthpieces | Mullen metal                     |             | Single jointed                         | <b>==</b>   | 2 joints<br>french link               | <b>₹</b>    | WTP (NP) Lozenge                   | VJ.             | Ported Barrel      |                |
|                          | Rigid plastic/rubber inner cable |             | Single rotary joint                    |             | 2 joints<br>1 roller/rotating         | ાદ          | 2 rotary joints                    |                 | Buster Roller      | -              |
|                          | Low Port Mouth                   | ~           | Single joint copper roller             | Rose        | Myler Level 1 MB02                    |             | 2 joints rubber / plastic covering | }~{             | McHardy            | <b>Service</b> |
|                          | Wavy mouthpiece                  | <b>&gt;</b> | Single jonted multiple rollers         |             | 2 joints<br>lozenge                   | <b>=∞</b> = | Eliptical                          |                 | Bomber Blue Mullen |                |
|                          | Happy Tongue                     |             | Single joint rubber / plastic covering | <b>)</b>    | 2 joints, lozenge,<br>forward arching |             | Barrel 20/30 roller                |                 | Bomber Blue        | ~              |