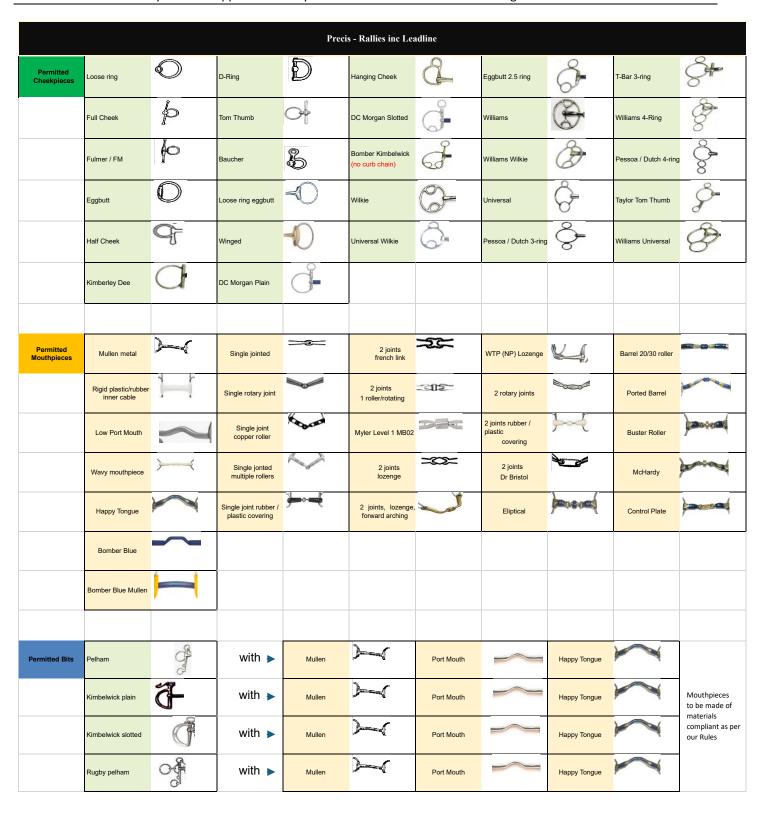

|                          | Precis -Dressage & Eventi 1g Dressage |   |           |   |            |   |                    |                 |                 |   |
|--------------------------|---------------------------------------|---|-----------|---|------------|---|--------------------|-----------------|-----------------|---|
|                          |                                       |   |           |   |            |   |                    |                 |                 |   |
| Permitted<br>Cheekpieces | Loose ring                            |   | D-Ring    | Ð | Eggbutt    |   | Loose ring eggbutt | $\triangleleft$ | DC Morgan Plain |   |
|                          | Full Cheek                            | þ | Tom Thumb | 0 | Half Cheek | 9 | Winged             |                 | Kimberley Dee   | a |
|                          | Fulmer / FM                           | Ю | Baucher   | B |            |   |                    |                 |                 |   |

|                          |                                  |             |                                        | Precis -Dre | ssage & Eventi                        | ıg Dressage |                                    |                 |                    |                |
|--------------------------|----------------------------------|-------------|----------------------------------------|-------------|---------------------------------------|-------------|------------------------------------|-----------------|--------------------|----------------|
|                          |                                  |             |                                        |             |                                       |             |                                    |                 |                    |                |
| Permitted<br>Cheekpieces | Loose ring                       |             | D-Ring                                 | D           | Eggbutt                               |             | Loose ring eggbutt                 | $\triangleleft$ | DC Morgan Plain    |                |
|                          | Full Cheek                       | þ           | Tom Thumb                              | 0           | Half Cheek                            | 9           | Winged                             |                 | Kimberley Dee      | a              |
|                          | Fulmer / FM                      | fo          | Baucher                                | B           |                                       |             |                                    |                 |                    |                |
|                          |                                  |             |                                        |             |                                       |             |                                    |                 |                    |                |
| Permitted<br>Mouthpieces | Mullen metal                     |             | Single jointed                         | <b>==</b>   | 2 joints<br>french link               | <b>₹</b>    | WTP (NP) Lozenge                   | VJ.             | Ported Barrel      |                |
|                          | Rigid plastic/rubber inner cable |             | Single rotary joint                    |             | 2 joints<br>1 roller/rotating         | ાદ          | 2 rotary joints                    |                 | Buster Roller      | -              |
|                          | Low Port Mouth                   | ~           | Single joint copper roller             | Rose        | Myler Level 1 MB02                    |             | 2 joints rubber / plastic covering | }~{             | McHardy            | <b>Service</b> |
|                          | Wavy mouthpiece                  | <b>&gt;</b> | Single jonted multiple rollers         |             | 2 joints<br>lozenge                   | <b>=∞</b> = | Eliptical                          |                 | Bomber Blue Mullen |                |
|                          | Happy Tongue                     |             | Single joint rubber / plastic covering | <b>)</b>    | 2 joints, lozenge,<br>forward arching |             | Barrel 20/30 roller                |                 | Bomber Blue        | ~              |