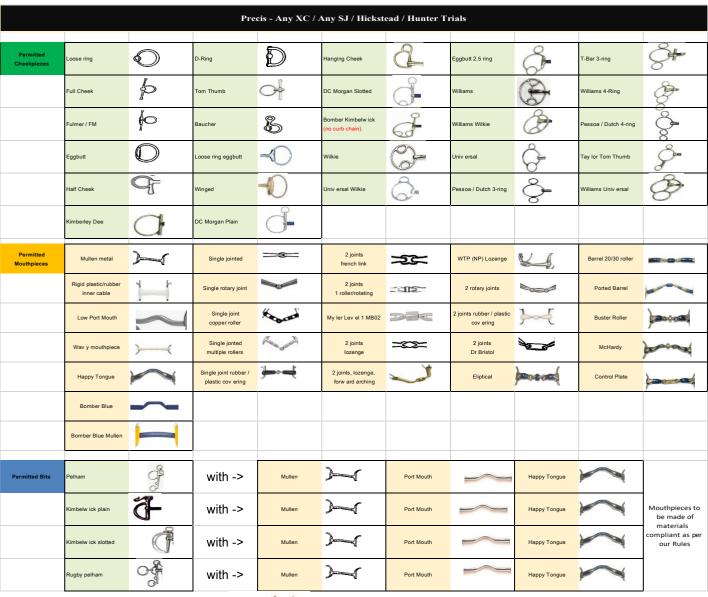

|                          |                                  |             |                                         | Precis    | - Rallies inc Le                       | adline                                                                                                                                                                                                                                                                                                                                                                                                                                                                                                                                                                                                                                                                                                                                                                                                                                                                                                                                                                                                                                                                                                                                                                                                                                                                                                                                                                                                                                                                                                                                                                                                                                                                                                                                                                                                                                                                                                                                                                                                                                                                                                                         |                                     |              |                       |                                           |
|--------------------------|----------------------------------|-------------|-----------------------------------------|-----------|----------------------------------------|--------------------------------------------------------------------------------------------------------------------------------------------------------------------------------------------------------------------------------------------------------------------------------------------------------------------------------------------------------------------------------------------------------------------------------------------------------------------------------------------------------------------------------------------------------------------------------------------------------------------------------------------------------------------------------------------------------------------------------------------------------------------------------------------------------------------------------------------------------------------------------------------------------------------------------------------------------------------------------------------------------------------------------------------------------------------------------------------------------------------------------------------------------------------------------------------------------------------------------------------------------------------------------------------------------------------------------------------------------------------------------------------------------------------------------------------------------------------------------------------------------------------------------------------------------------------------------------------------------------------------------------------------------------------------------------------------------------------------------------------------------------------------------------------------------------------------------------------------------------------------------------------------------------------------------------------------------------------------------------------------------------------------------------------------------------------------------------------------------------------------------|-------------------------------------|--------------|-----------------------|-------------------------------------------|
| Permitted<br>Cheekpieces | Loose ring                       | 0           | D-Ring                                  | Ð         | Hanging Cheek                          | a                                                                                                                                                                                                                                                                                                                                                                                                                                                                                                                                                                                                                                                                                                                                                                                                                                                                                                                                                                                                                                                                                                                                                                                                                                                                                                                                                                                                                                                                                                                                                                                                                                                                                                                                                                                                                                                                                                                                                                                                                                                                                                                              | Eggbutt 2.5 ring                    | 8            | T-Bar 3-ring          | 8+                                        |
|                          | Full Cheek                       | þ           | Tom Thumb                               | O         | DC Morgan Slotted                      | Contraction of the Contraction o | Williams                            |              | Williams 4-Ring       | 8                                         |
|                          | Fulmer / FM                      | P           | Baucher                                 |           | Bomber Kimbelw ick<br>(no curb chain)  | 3                                                                                                                                                                                                                                                                                                                                                                                                                                                                                                                                                                                                                                                                                                                                                                                                                                                                                                                                                                                                                                                                                                                                                                                                                                                                                                                                                                                                                                                                                                                                                                                                                                                                                                                                                                                                                                                                                                                                                                                                                                                                                                                              | Williams Wilkie                     | 3            | Pessoa / Dutch 4-ring | ∞ <b>₽</b>                                |
|                          | Eggbutt                          |             | Loose ring eggbutt                      | €0        | Wilkie                                 | 0                                                                                                                                                                                                                                                                                                                                                                                                                                                                                                                                                                                                                                                                                                                                                                                                                                                                                                                                                                                                                                                                                                                                                                                                                                                                                                                                                                                                                                                                                                                                                                                                                                                                                                                                                                                                                                                                                                                                                                                                                                                                                                                              | Univ ersal                          | Ĝ-           | Tay lor Tom Thumb     | Ŝ                                         |
|                          | Half Cheek                       | 9           | Winged                                  |           | Univ ersal Wilkie                      | 6                                                                                                                                                                                                                                                                                                                                                                                                                                                                                                                                                                                                                                                                                                                                                                                                                                                                                                                                                                                                                                                                                                                                                                                                                                                                                                                                                                                                                                                                                                                                                                                                                                                                                                                                                                                                                                                                                                                                                                                                                                                                                                                              | Pessoa / Dutch 3-ring               | <b>\$</b>    | Williams Univ ersal   | 8                                         |
|                          | Kimberley Dee                    | a           | DC Morgan Plain                         | G         |                                        |                                                                                                                                                                                                                                                                                                                                                                                                                                                                                                                                                                                                                                                                                                                                                                                                                                                                                                                                                                                                                                                                                                                                                                                                                                                                                                                                                                                                                                                                                                                                                                                                                                                                                                                                                                                                                                                                                                                                                                                                                                                                                                                                |                                     |              |                       |                                           |
| Permitted<br>Mouthpieces | Mullen metal                     | <b>)</b> —( | Single jointed                          | <b>==</b> | 2 joints<br>french link                | <b>≥3</b> 5=                                                                                                                                                                                                                                                                                                                                                                                                                                                                                                                                                                                                                                                                                                                                                                                                                                                                                                                                                                                                                                                                                                                                                                                                                                                                                                                                                                                                                                                                                                                                                                                                                                                                                                                                                                                                                                                                                                                                                                                                                                                                                                                   | WTP (NP) Lozenge                    |              | Barrel 20/30 roller   |                                           |
|                          | Rigid plastic/rubber inner cable | 1-1         | Single rotary joint                     |           | 2 joints<br>1 roller/rotating          | =আহ=                                                                                                                                                                                                                                                                                                                                                                                                                                                                                                                                                                                                                                                                                                                                                                                                                                                                                                                                                                                                                                                                                                                                                                                                                                                                                                                                                                                                                                                                                                                                                                                                                                                                                                                                                                                                                                                                                                                                                                                                                                                                                                                           | 2 rotary joints                     |              | Ported Barrel         |                                           |
|                          | Low Port Mouth                   | ~           | Single joint copper roller              | No.       | My ler Lev el 1 MB02                   |                                                                                                                                                                                                                                                                                                                                                                                                                                                                                                                                                                                                                                                                                                                                                                                                                                                                                                                                                                                                                                                                                                                                                                                                                                                                                                                                                                                                                                                                                                                                                                                                                                                                                                                                                                                                                                                                                                                                                                                                                                                                                                                                | 2 joints rubber / plastic cov ering | }~{          | Buster Roller         |                                           |
|                          | Wav y mouthpiece                 | <b>&gt;</b> | Single jonted<br>multiple rollers       |           | 2 joints<br>lozenge                    | =∞=                                                                                                                                                                                                                                                                                                                                                                                                                                                                                                                                                                                                                                                                                                                                                                                                                                                                                                                                                                                                                                                                                                                                                                                                                                                                                                                                                                                                                                                                                                                                                                                                                                                                                                                                                                                                                                                                                                                                                                                                                                                                                                                            | 2 joints<br>Dr Bristol              | 1            | McHardy               | <b>Prior</b>                              |
|                          | Happy Tongue                     |             | Single joint rubber / plastic cov ering | <b>}</b>  | 2 joints, lozenge,<br>forw ard arching |                                                                                                                                                                                                                                                                                                                                                                                                                                                                                                                                                                                                                                                                                                                                                                                                                                                                                                                                                                                                                                                                                                                                                                                                                                                                                                                                                                                                                                                                                                                                                                                                                                                                                                                                                                                                                                                                                                                                                                                                                                                                                                                                | Eliptical                           | -            | Control Plate         |                                           |
|                          | Bomber Blue                      | ~           |                                         |           |                                        |                                                                                                                                                                                                                                                                                                                                                                                                                                                                                                                                                                                                                                                                                                                                                                                                                                                                                                                                                                                                                                                                                                                                                                                                                                                                                                                                                                                                                                                                                                                                                                                                                                                                                                                                                                                                                                                                                                                                                                                                                                                                                                                                |                                     |              |                       |                                           |
|                          | Bomber Blue Mullen               |             |                                         |           |                                        |                                                                                                                                                                                                                                                                                                                                                                                                                                                                                                                                                                                                                                                                                                                                                                                                                                                                                                                                                                                                                                                                                                                                                                                                                                                                                                                                                                                                                                                                                                                                                                                                                                                                                                                                                                                                                                                                                                                                                                                                                                                                                                                                |                                     |              |                       |                                           |
| Permitted Bits           | Pelham                           | F           | with ->                                 | Mullen    | <b>&gt;</b>                            | Port Mouth                                                                                                                                                                                                                                                                                                                                                                                                                                                                                                                                                                                                                                                                                                                                                                                                                                                                                                                                                                                                                                                                                                                                                                                                                                                                                                                                                                                                                                                                                                                                                                                                                                                                                                                                                                                                                                                                                                                                                                                                                                                                                                                     |                                     | Happy Tongue |                       |                                           |
|                          | Kimbelw ick plain                | ð           | with ->                                 | Mullen    | )—(                                    | Port Mouth                                                                                                                                                                                                                                                                                                                                                                                                                                                                                                                                                                                                                                                                                                                                                                                                                                                                                                                                                                                                                                                                                                                                                                                                                                                                                                                                                                                                                                                                                                                                                                                                                                                                                                                                                                                                                                                                                                                                                                                                                                                                                                                     |                                     | Happy Tongue |                       | Mouthpieces to<br>be made of<br>materials |
|                          | Kimbelw ick slotted              | đ           | with ->                                 | Mullen    | )—(                                    | Port Mouth                                                                                                                                                                                                                                                                                                                                                                                                                                                                                                                                                                                                                                                                                                                                                                                                                                                                                                                                                                                                                                                                                                                                                                                                                                                                                                                                                                                                                                                                                                                                                                                                                                                                                                                                                                                                                                                                                                                                                                                                                                                                                                                     |                                     | Happy Tongue |                       | compliant as per<br>our Rules             |
|                          | Rugby pelham                     | OF          | with ->                                 | Mullen    | M                                      | Port Mouth                                                                                                                                                                                                                                                                                                                                                                                                                                                                                                                                                                                                                                                                                                                                                                                                                                                                                                                                                                                                                                                                                                                                                                                                                                                                                                                                                                                                                                                                                                                                                                                                                                                                                                                                                                                                                                                                                                                                                                                                                                                                                                                     |                                     | Happy Tongue |                       |                                           |