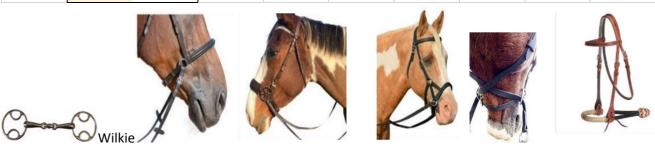

|                          |                                  |             |                                         | Precis    | - Rallies inc Le                       | adline                                                                                                                                                                                                                                                                                                                                                                                                                                                                                                                                                                                                                                                                                                                                                                                                                                                                                                                                                                                                                                                                                                                                                                                                                                                                                                                                                                                                                                                                                                                                                                                                                                                                                                                                                                                                                                                                                                                                                                                                                                                                                                                         |                                     |              |                       |                                           |
|--------------------------|----------------------------------|-------------|-----------------------------------------|-----------|----------------------------------------|--------------------------------------------------------------------------------------------------------------------------------------------------------------------------------------------------------------------------------------------------------------------------------------------------------------------------------------------------------------------------------------------------------------------------------------------------------------------------------------------------------------------------------------------------------------------------------------------------------------------------------------------------------------------------------------------------------------------------------------------------------------------------------------------------------------------------------------------------------------------------------------------------------------------------------------------------------------------------------------------------------------------------------------------------------------------------------------------------------------------------------------------------------------------------------------------------------------------------------------------------------------------------------------------------------------------------------------------------------------------------------------------------------------------------------------------------------------------------------------------------------------------------------------------------------------------------------------------------------------------------------------------------------------------------------------------------------------------------------------------------------------------------------------------------------------------------------------------------------------------------------------------------------------------------------------------------------------------------------------------------------------------------------------------------------------------------------------------------------------------------------|-------------------------------------|--------------|-----------------------|-------------------------------------------|
| Permitted<br>Cheekpieces | Loose ring                       | 0           | D-Ring                                  | Ð         | Hanging Cheek                          | a                                                                                                                                                                                                                                                                                                                                                                                                                                                                                                                                                                                                                                                                                                                                                                                                                                                                                                                                                                                                                                                                                                                                                                                                                                                                                                                                                                                                                                                                                                                                                                                                                                                                                                                                                                                                                                                                                                                                                                                                                                                                                                                              | Eggbutt 2.5 ring                    | 8            | T-Bar 3-ring          | 8+                                        |
|                          | Full Cheek                       | þ           | Tom Thumb                               | O         | DC Morgan Slotted                      | Contraction of the Contraction o | Williams                            |              | Williams 4-Ring       | 8                                         |
|                          | Fulmer / FM                      | P           | Baucher                                 |           | Bomber Kimbelw ick<br>(no curb chain)  | 3                                                                                                                                                                                                                                                                                                                                                                                                                                                                                                                                                                                                                                                                                                                                                                                                                                                                                                                                                                                                                                                                                                                                                                                                                                                                                                                                                                                                                                                                                                                                                                                                                                                                                                                                                                                                                                                                                                                                                                                                                                                                                                                              | Williams Wilkie                     | 3            | Pessoa / Dutch 4-ring | ∞ <b>₽</b>                                |
|                          | Eggbutt                          |             | Loose ring eggbutt                      | €0        | Wilkie                                 | 0                                                                                                                                                                                                                                                                                                                                                                                                                                                                                                                                                                                                                                                                                                                                                                                                                                                                                                                                                                                                                                                                                                                                                                                                                                                                                                                                                                                                                                                                                                                                                                                                                                                                                                                                                                                                                                                                                                                                                                                                                                                                                                                              | Univ ersal                          | Ĝ-           | Tay lor Tom Thumb     | Ŝ                                         |
|                          | Half Cheek                       | 9           | Winged                                  |           | Univ ersal Wilkie                      | 6                                                                                                                                                                                                                                                                                                                                                                                                                                                                                                                                                                                                                                                                                                                                                                                                                                                                                                                                                                                                                                                                                                                                                                                                                                                                                                                                                                                                                                                                                                                                                                                                                                                                                                                                                                                                                                                                                                                                                                                                                                                                                                                              | Pessoa / Dutch 3-ring               | <b>\$</b>    | Williams Univ ersal   | 8                                         |
|                          | Kimberley Dee                    | a           | DC Morgan Plain                         | G         |                                        |                                                                                                                                                                                                                                                                                                                                                                                                                                                                                                                                                                                                                                                                                                                                                                                                                                                                                                                                                                                                                                                                                                                                                                                                                                                                                                                                                                                                                                                                                                                                                                                                                                                                                                                                                                                                                                                                                                                                                                                                                                                                                                                                |                                     |              |                       |                                           |
| Permitted<br>Mouthpieces | Mullen metal                     | <b>)</b> —( | Single jointed                          | <b>==</b> | 2 joints<br>french link                | <b>≥3</b> 5=                                                                                                                                                                                                                                                                                                                                                                                                                                                                                                                                                                                                                                                                                                                                                                                                                                                                                                                                                                                                                                                                                                                                                                                                                                                                                                                                                                                                                                                                                                                                                                                                                                                                                                                                                                                                                                                                                                                                                                                                                                                                                                                   | WTP (NP) Lozenge                    |              | Barrel 20/30 roller   |                                           |
|                          | Rigid plastic/rubber inner cable | 1-1         | Single rotary joint                     |           | 2 joints<br>1 roller/rotating          | =আহ=                                                                                                                                                                                                                                                                                                                                                                                                                                                                                                                                                                                                                                                                                                                                                                                                                                                                                                                                                                                                                                                                                                                                                                                                                                                                                                                                                                                                                                                                                                                                                                                                                                                                                                                                                                                                                                                                                                                                                                                                                                                                                                                           | 2 rotary joints                     |              | Ported Barrel         |                                           |
|                          | Low Port Mouth                   | ~           | Single joint copper roller              | No.       | My ler Lev el 1 MB02                   |                                                                                                                                                                                                                                                                                                                                                                                                                                                                                                                                                                                                                                                                                                                                                                                                                                                                                                                                                                                                                                                                                                                                                                                                                                                                                                                                                                                                                                                                                                                                                                                                                                                                                                                                                                                                                                                                                                                                                                                                                                                                                                                                | 2 joints rubber / plastic cov ering | }~{          | Buster Roller         |                                           |
|                          | Wav y mouthpiece                 | <b>&gt;</b> | Single jonted<br>multiple rollers       |           | 2 joints<br>lozenge                    | =∞=                                                                                                                                                                                                                                                                                                                                                                                                                                                                                                                                                                                                                                                                                                                                                                                                                                                                                                                                                                                                                                                                                                                                                                                                                                                                                                                                                                                                                                                                                                                                                                                                                                                                                                                                                                                                                                                                                                                                                                                                                                                                                                                            | 2 joints<br>Dr Bristol              | 1            | McHardy               | <b>Prior</b>                              |
|                          | Happy Tongue                     |             | Single joint rubber / plastic cov ering | <b>}</b>  | 2 joints, lozenge,<br>forw ard arching |                                                                                                                                                                                                                                                                                                                                                                                                                                                                                                                                                                                                                                                                                                                                                                                                                                                                                                                                                                                                                                                                                                                                                                                                                                                                                                                                                                                                                                                                                                                                                                                                                                                                                                                                                                                                                                                                                                                                                                                                                                                                                                                                | Eliptical                           | -            | Control Plate         |                                           |
|                          | Bomber Blue                      | ~           |                                         |           |                                        |                                                                                                                                                                                                                                                                                                                                                                                                                                                                                                                                                                                                                                                                                                                                                                                                                                                                                                                                                                                                                                                                                                                                                                                                                                                                                                                                                                                                                                                                                                                                                                                                                                                                                                                                                                                                                                                                                                                                                                                                                                                                                                                                |                                     |              |                       |                                           |
|                          | Bomber Blue Mullen               |             |                                         |           |                                        |                                                                                                                                                                                                                                                                                                                                                                                                                                                                                                                                                                                                                                                                                                                                                                                                                                                                                                                                                                                                                                                                                                                                                                                                                                                                                                                                                                                                                                                                                                                                                                                                                                                                                                                                                                                                                                                                                                                                                                                                                                                                                                                                |                                     |              |                       |                                           |
| Permitted Bits           | Pelham                           | F           | with ->                                 | Mullen    | <b>&gt;</b>                            | Port Mouth                                                                                                                                                                                                                                                                                                                                                                                                                                                                                                                                                                                                                                                                                                                                                                                                                                                                                                                                                                                                                                                                                                                                                                                                                                                                                                                                                                                                                                                                                                                                                                                                                                                                                                                                                                                                                                                                                                                                                                                                                                                                                                                     |                                     | Happy Tongue |                       |                                           |
|                          | Kimbelw ick plain                | ð           | with ->                                 | Mullen    | )—(                                    | Port Mouth                                                                                                                                                                                                                                                                                                                                                                                                                                                                                                                                                                                                                                                                                                                                                                                                                                                                                                                                                                                                                                                                                                                                                                                                                                                                                                                                                                                                                                                                                                                                                                                                                                                                                                                                                                                                                                                                                                                                                                                                                                                                                                                     |                                     | Happy Tongue |                       | Mouthpieces to<br>be made of<br>materials |
|                          | Kimbelw ick slotted              | đ           | with ->                                 | Mullen    | )—(                                    | Port Mouth                                                                                                                                                                                                                                                                                                                                                                                                                                                                                                                                                                                                                                                                                                                                                                                                                                                                                                                                                                                                                                                                                                                                                                                                                                                                                                                                                                                                                                                                                                                                                                                                                                                                                                                                                                                                                                                                                                                                                                                                                                                                                                                     |                                     | Happy Tongue |                       | compliant as per<br>our Rules             |
|                          | Rugby pelham                     | OF          | with ->                                 | Mullen    | M                                      | Port Mouth                                                                                                                                                                                                                                                                                                                                                                                                                                                                                                                                                                                                                                                                                                                                                                                                                                                                                                                                                                                                                                                                                                                                                                                                                                                                                                                                                                                                                                                                                                                                                                                                                                                                                                                                                                                                                                                                                                                                                                                                                                                                                                                     |                                     | Happy Tongue |                       |                                           |