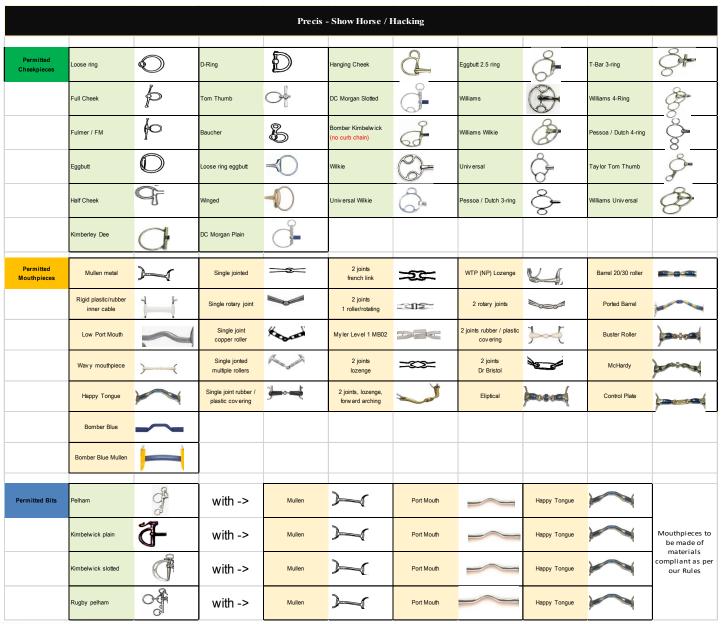

|                          |                                  |             |                                        | Precis      | s - Rallies inc Le                    | adline      |                                     |              |                       |                                           |
|--------------------------|----------------------------------|-------------|----------------------------------------|-------------|---------------------------------------|-------------|-------------------------------------|--------------|-----------------------|-------------------------------------------|
| Permitted<br>Cheekpieces | Loose ring                       |             | D-Ring                                 | Ð           | Hanging Cheek                         | â.          | Eggbutt 2.5 ring                    | 8            | T-Bar 3-ring          | 8+                                        |
|                          | Full Cheek                       | þ           | Tom Thumb                              | 0           | DC Morgan Slotted                     | G           | Williams                            |              | Williams 4-Ring       |                                           |
|                          | Fulmer / FM                      | fo          | Baucher                                |             | Bomber Kimbelwick<br>(no curb chain)  | G G         | Williams Wilkie                     | 3            | Pessoa / Dutch 4-ring | 8                                         |
|                          | Eggbutt                          |             | Loose ring eggbutt                     | $=\bigcirc$ | Wilkie                                |             | Universal                           | Ĝ            | Taylor Tom Thumb      | \$                                        |
|                          | Half Cheek                       | Q-          | Winged                                 |             | Universal Wilkie                      | 8           | Pessoa / Dutch 3-ring               | <b>&amp;</b> | Williams Universal    | 8                                         |
|                          | Kimberley Dee                    | a           | DC Morgan Plain                        | G           |                                       |             |                                     |              |                       |                                           |
| Permitted<br>Mouthpieces | Mullen metal                     | <b>&gt;</b> | Single jointed                         |             | 2 joints<br>french link               | -3E-        | WTP (NP) Lozenge                    | W.           | Barrel 20/30 roller   |                                           |
|                          | Rigid plastic/rubber inner cable | 1           | Single rotary joint                    |             | 2 joints<br>1 roller/rotating         | ্রাহ        | 2 rotary joints                     |              | Ported Barrel         |                                           |
|                          | Low Port Mouth                   | ~           | Single joint copper roller             | No.         | Myler Level 1 MB02                    |             | 2 joints rubber / plastic cov ering | J{           | Buster Roller         |                                           |
|                          | Wavy mouthpiece                  | <b>———</b>  | Single jonted multiple rollers         |             | 2 joints<br>lozenge                   | <b>=∞</b> = | 2 joints<br>Dr Bristol              | 100          | McHardy               | <b>Prior</b>                              |
|                          | Happy Tongue                     |             | Single joint rubber / plastic covering | <b>}</b>    | 2 joints, lozenge,<br>forward arching |             | Eliptical                           |              | Control Plate         |                                           |
|                          | Bomber Blue                      | ~           |                                        |             |                                       |             |                                     |              |                       |                                           |
|                          | Bomber Blue Mullen               |             |                                        |             |                                       |             |                                     |              |                       |                                           |
| Permitted Bits           | Pelham                           |             | with ->                                | Mullen      |                                       | Port Mouth  | _                                   | Happy Tongue |                       |                                           |
|                          | Kimbelwick plain                 | ð           | with ->                                | Mullen      |                                       | Port Mouth  |                                     | Happy Tongue |                       | Mouthpieces to<br>be made of<br>materials |
|                          | Kimbelwick slotted               | đ           | with ->                                | Mullen      |                                       | Port Mouth  |                                     | Happy Tongue |                       | compliant as per<br>our Rules             |
|                          | Rugby pelham                     | OF          | with ->                                | Mullen      |                                       | Port Mouth  |                                     | Happy Tongue |                       |                                           |