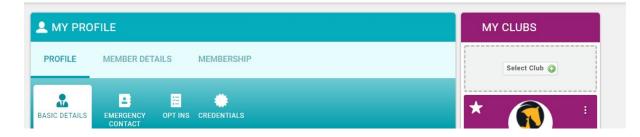

You'll need to join the state club **.Pony Club WA Direct Membership** by going to My Profile and My Clubs will be on the right. Click on **Select Club** to choose:

Once you select this club it will appear in My Clubs.