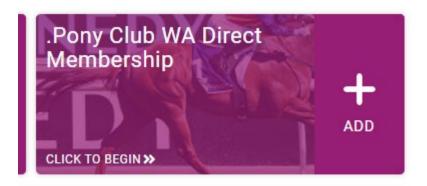

Go to Memberships in My Profile and <u>click on the plus sign</u> (or Click to Begin)

This will bring up all of the previous mentioned membership categories, you need to scroll left or right to see the full suite of options – click on the arrows.