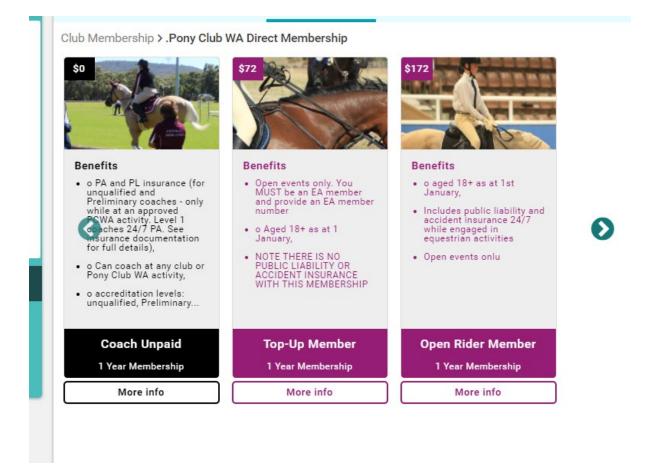

Go to Memberships in My Profile and <u>click on the plus sign</u> (or Click to Begin)

This will bring up all of the previous mentioned membership categories, you need to scroll left or right to see the full suite of options – click on the arrows.

Once you select the membership (and upload the requested documentation) it will take you to your shopping cart where you will be able to pay by card.