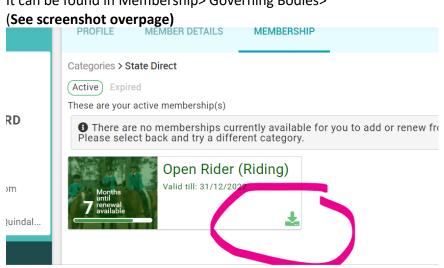

Credentials checks are something done on a daily basis, and we advise you to check back in a few hours or ring the office (08 9296 1500).

We recommend downloading and saving your membership card to your desktop for easy access. It can be found in Membership> Governing Bodies>