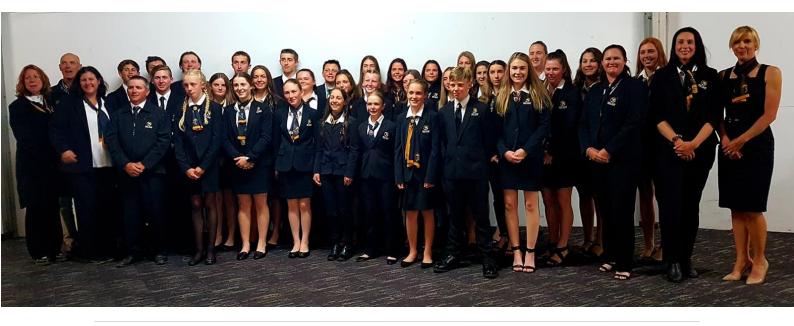

Team WA was made up of 31 competitors competing in the equestrian sports of showjumping, eventing, dressage, mounted games and tetrathlon as well as a Quiz and Gymkhana competition.

Anneke Williamson and Lauren Rowe were awarded National Individual Champions for their respective dressage grades. Adelaide Gibbs finished individual 3rd in a tough Senior Eventing competition. Tetrathlon came home with a pool of individual and team awards – Dan Wiese and Siobhan Nicholls Individual Champions, Olivia Crossen 3rd, Emma Wiese 5th, Bailey Renzullo and Brooke Bishop 6th with the Senior Tetrathlon Team being crowned champions. Abby Green wowed us with an outstanding performance in all Formal Gymkhana classes finishing 2nd overall.

Well done to Team WA on all of their individual efforts, and also to our Team Coaches and Managers who supported the Team both in the lead up and over the week of competition.

## Pony Club WA State Team

2019 PCA National Championships

- 1. Aaron Suvaljko Serpentine HPC Junior Mounted Games, Sub Junior Tetrathlon
- 2. Abby Green Moonyoonooka HPC Junior Eventing, Junior Gymkhana
- 3. Adelaide Gibbs Serpentine HPC Senior Eventing, Senior Mounted Games
- 4. Amber Patupis-Retsas Esperance PC Junior Showjumping
- 5. Anneke Williamson Serpentine HPC Junior Dressage, Junior Eventing, Junior Quiz